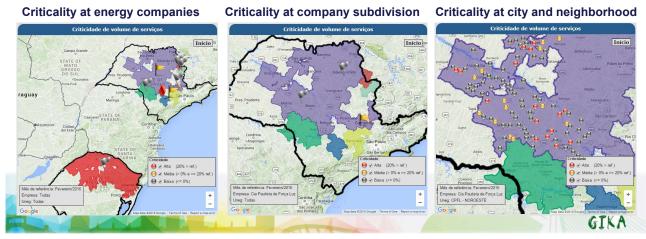

## Regional indicators & criticality maps Monthly, annually, historical, based on: Attendance volume, costs, customers' volume Clustering (customers' profile and/or region) Media used to communication